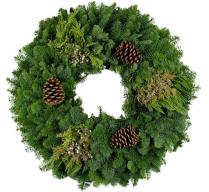

Students at all grade levels are encouraged to sell wreaths to family and friends who are local to the Sacramento area! Wreaths will NOT be shipped. They will be delivered to the school for pick-up some time during the first week of December. Students/parents will be required to pick up and distribute all orders placed by their friends/family. The deadline to submit wreath orders is November 22. Friends and family can order online at missionpta.org/wreaths. Remind them to include your student's name at checkout so you get appropriate credit. You can also use the paper order form attached to this flyer. (Color flyers with pictures of all of the wreath styles are available in the office, should you want one.)

The online order form can be found at <a href="https://www.missionpta.org/wreaths">www.missionpta.org/wreaths</a>.

| Item                          | Size      | Price       | Quantity | Amount |
|-------------------------------|-----------|-------------|----------|--------|
| Mixed Wreath                  | 22"       | \$30        |          |        |
|                               | 28"       | \$40        |          |        |
|                               | 46"       | \$75        |          |        |
| Mixed Wreath w/ Holly Berries | 22"       | \$35        |          |        |
|                               | 28"       | \$48        |          |        |
|                               | 46"       | \$86        |          |        |
| Candle Ring w/ Holly Berries  | 10"       | \$28        |          |        |
| Cross                         | 24" x 28" | \$38        |          |        |
| Door Charm w/ Holly Berries   | 24" - 26" | \$32        |          |        |
| Candy Cane w/ Holly Berries   | 28"       | \$35        |          |        |
| Swag w/ Holly Berries         | 24" - 26" | \$32        |          |        |
| Bows (Waterproof Red Velvet)  |           | \$3.50/each |          |        |
| Cedar Garland                 | 25ft      | \$60        |          |        |
|                               | 75ft      | \$85        |          |        |
| Total Order                   |           |             |          | \$     |