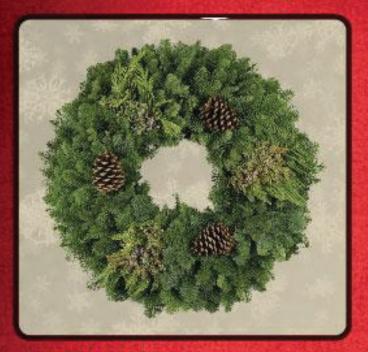

## Merry Christmas

MIXED WREATH

Available in 22" - 28" - 46" OD finished sizes

CANDLE RING with Holly Berries
10" OD finished size

MIXED WREATH with Holly Berries
Available in 22" - 28" OD finished sizes

MIXED WREATH with Holly Berries 46" OD finished size