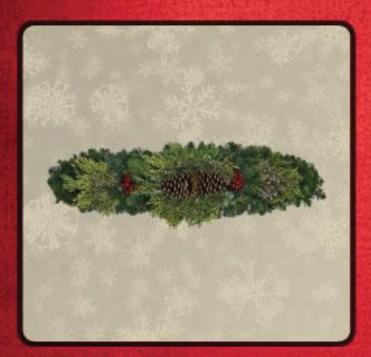

The online order form can be found at <a href="https://www.missionpta.org/wreaths">www.missionpta.org/wreaths</a>.

| Item                          | Size      | Price       | Quantity | Amount |
|-------------------------------|-----------|-------------|----------|--------|
| Mixed Wreath                  | 22"       | \$30        |          |        |
|                               | 28"       | \$40        |          |        |
|                               | 46"       | \$75        |          |        |
| Mixed Wreath w/ Holly Berries | 22"       | \$35        |          |        |
|                               | 28"       | \$48        |          |        |
|                               | 46"       | \$86        |          |        |
| Candle Ring w/ Holly Berries  | 10"       | \$28        |          |        |
| Cross                         | 24" x 28" | \$38        |          |        |
| Door Charm w/ Holly Berries   | 24" - 26" | \$32        |          |        |
| Candy Cane w/ Holly Berries   | 28"       | \$35        |          |        |
| Swag w/ Holly Berries         | 24" - 26" | \$32        |          |        |
| Bows (Waterproof Red Velvet)  |           | \$3.50/each |          |        |
| Cedar Garland                 | 25ft      | \$60        |          |        |
|                               | 75ft      | \$85        |          |        |
| Total Order                   |           |             |          | \$     |

## Merry Christmas

MIXED WREATH

Available in 22" - 28" - 46" OD finished sizes

CANDLE RING with Holly Berries
10" OD finished size

MIXED WREATH with Holly Berries
Available in 22" - 28" OD finished sizes

MIXED WREATH with Holly Berries 46" OD finished size