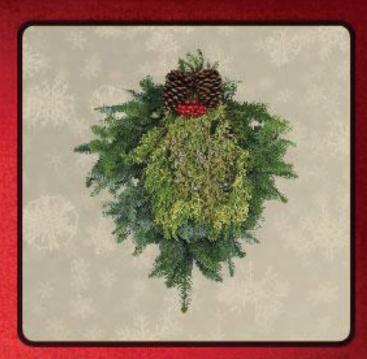

## Merry Christmas

MIXED WREATH

Available in 22" - 28" - 46" OD finished sizes

CANDLE RING with Holly Berries
10" OD finished size

MIXED WREATH with Holly Berries
Available in 22" - 28" OD finished sizes

MIXED WREATH with Holly Berries 46" OD finished size

Finished sizes are approximate / Holly berries are faux

CANDY CANE with Holly Berries 28" length

SWAG with Holly Berries 25" length

**DOOR CHARM** with Holly Berries 25" length

CROSS Mixed 24" x 28" length