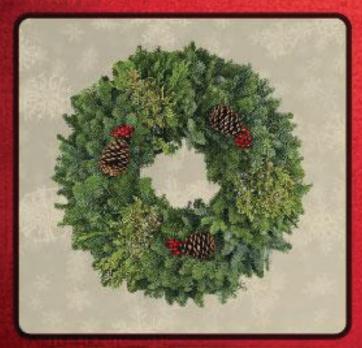

## Merry Christmas

MIXED WREATH

Available in 22" - 28" - 46" OD finished sizes

CANDLE RING with Holly Berries
10" OD finished size

MIXED WREATH with Holly Berries
Available in 22" - 28" OD finished sizes

MIXED WREATH with Holly Berries 46" OD finished size