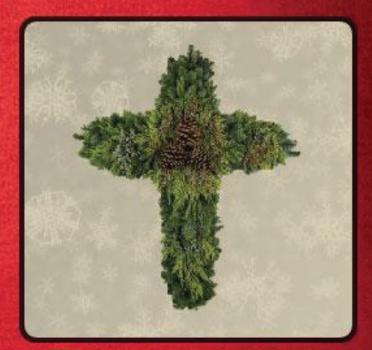

The online order form can be found at <a href="https://www.missionpta.org/wreaths">www.missionpta.org/wreaths</a>.

| Item                          | Size      | Price       | Quantity | Amount |
|-------------------------------|-----------|-------------|----------|--------|
| Mixed Wreath                  | 22"       | \$30        |          |        |
|                               | 28"       | \$40        |          |        |
|                               | 46"       | \$75        |          |        |
| Mixed Wreath w/ Holly Berries | 22"       | \$35        |          |        |
|                               | 28"       | \$48        |          |        |
|                               | 46"       | \$86        |          |        |
| Candle Ring w/ Holly Berries  | 10"       | \$28        |          |        |
| Cross                         | 24" x 28" | \$38        |          |        |
| Door Charm w/ Holly Berries   | 24" - 26" | \$32        |          |        |
| Candy Cane w/ Holly Berries   | 28"       | \$35        |          |        |
| Swag w/ Holly Berries         | 24" - 26" | \$32        |          |        |
| Bows (Waterproof Red Velvet)  |           | \$3.50/each |          |        |
| Cedar Garland                 | 25ft      | \$60        |          |        |
|                               | 75ft      | \$85        |          |        |
| Total Order                   |           |             |          | \$     |

Finished sizes are approximate / Holly berries are faux

CANDY CANE with Holly Berries 28" length

SWAG with Holly Berries 25" length

**DOOR CHARM** with Holly Berries 25" length

CROSS Mixed 24" x 28" length