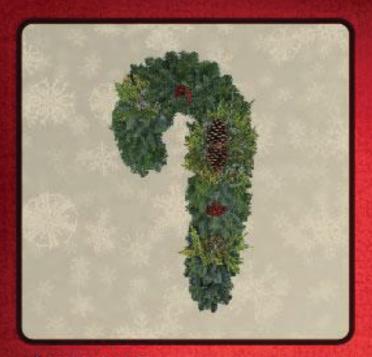

Finished sizes are approximate / Holly berries are faux

CANDY CANE with Holly Berries 28" length

SWAG with Holly Berries 25" length

**DOOR CHARM** with Holly Berries 25" length

CROSS Mixed 24" x 28" length