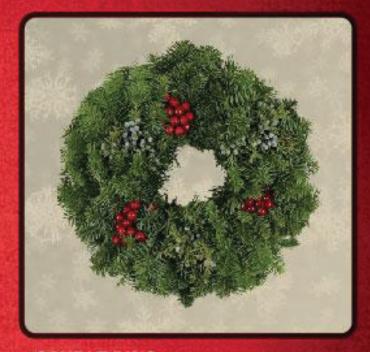

## Merry Christmas

MIXED WREATH

Available in 22" - 28" - 46" OD finished sizes

CANDLE RING with Holly Berries
10" OD finished size

MIXED WREATH with Holly Berries
Available in 22" - 28" OD finished sizes

MIXED WREATH with Holly Berries 46" OD finished size