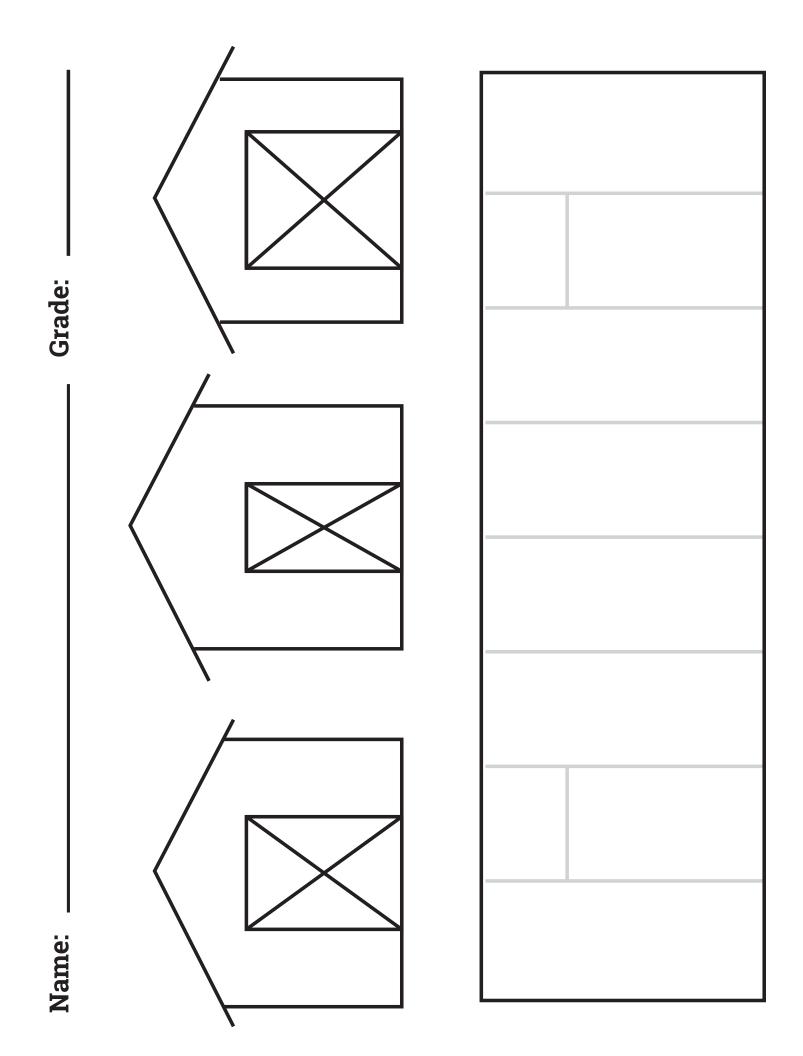

## Mission Students: Can you design a mural?

We will be painting the fronts of the sheds by the new garden space and want YOUR input!

- Make your drawing colorful and creative
- You can draw a picture for one building or all -your choice
- Only draw within the shapes (we can't paint the rest!)
- Try to think of ways all students can help create it
- Remember, this small drawing will be as big as walls in real life!
- Ideas for themes: mission magic, garden, art, science, whatever you can imagine!

All designs will help us make this YOUR mural. You can write instructions or ideas and explanations on this paper, or attach another paper.