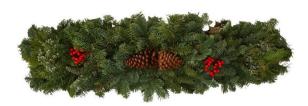

#### Door Charm

Materials Used: Noble Fir, Incense Cedar, Juniper Berries, Holly Berries, and

Ponderosa Pine Cones.

Door Charm approx. 25" - \$30