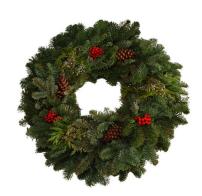

## Mixed Wreath (3 sizes)

Materials Used: Noble Fir, Incense Cedar, Juniper Berries,

and Ponderosa Pine Cones.

NOTE: **Does not** include holly berries Small Wreath: 22" finished size - \$27

Medium Wreath: 28" finished size - \$34

Extra Large Wreath: 46" finished size \$75