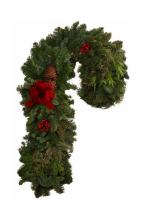

## **Candy Cane**

Materials Used: Noble Fir, Incense Cedar, Juniper Berries, Holly Berries, and Ponderosa Pine Cones. Right hook only.

Candy Cane: approx. 28" long - \$33

NOTE: Bow sold separately – \$2